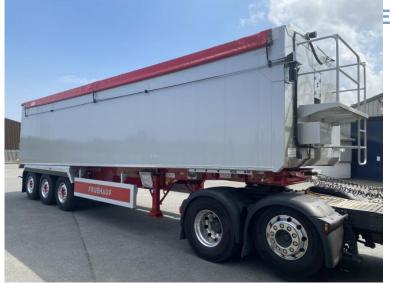

## 2025 2025 NEW FRUEHAUF TRI-AXLE 70 YD PLANKSIDED SLOPER

## E NOW FROM THE UK MAINLANDS

Year: 2025

Mileage: KMS

**Price: 57950 GBP** 

JUST ARRIVED 2025 70 CUBIC YARD SLOPER, MERC / JOST DISC AXLES, REAR LIFT AXLE, ALCOA DURABRITE ALLOYS, CATWALK, 6MM/8MM FLOOR, AIR OPERATED TAILGATE WITH RACK AND PINION HATCH, ADDITIONAL REVERSING LIGHTS, TOOLBOX, SIDEGUARD INFILLS, REMOTE DISPLAY WEIGHER AND DAWBARN AUTOMATIC ROLLOVER SHEET, AVAILABLE EX STOCK NOW!!