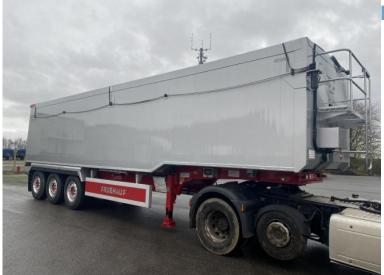

## 2024 2024 NEW FRUEHAUF TRI-AXLE 70 YD PLANKSIDED STEPFRAME

R WHICH HAS NEVER CARRIED A

Year: 2024 Mileage: N/A KMS Price: 54950 GBP

NEW 2024 70 CUBIC YARD STEPFRAME SAF DISC AXLES, LIFT AXLE, ALCOA DURABRITE ALLOYS, CATWALK, 6MM/8MM FLOOR, AIR TAILGATE WITH RACK AND PINION HATCH, ADDITIONAL REVERSING LIGHTS, TOOLBOX, SIDEGUARD INFILLS, REMOTE DISPLAY WEIGHER AND DAWBARN AUTOMATIC ROLLOVER SHEET. EX DEMONSTRATOR WHICH HAS NEVER CARRIED A LOAD. ONE OFF SPECIAL OFFER £54950!