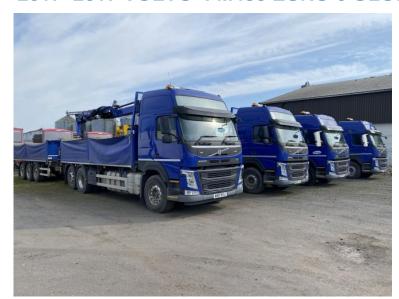

## 2017 2017 VOLVO FM450 EURO 6 GLOBETROTTER DRAWBAR OUTFITS

Year: 2017

Mileage: 400000 KMS

**Price: 29000 GBP** 

I SHIFT GEARBOX, VOLVO ENGINE BRAKE, DURABRITE ALLOYS, REAR STEERING LIFT AXLE, FRIDGE, MICROWAVE, LANE DEPARTURE, AIR CON, REAR CAB STORAGE LOCKERS, CD RADIO, BEACONS, FOUR WAY CAMERA SYSTEM, 6.65M DECK, HIAB XS144 DLX REAR MOUNTED CRANE WITH KINSHOFER ROTATOR GRAB AND HI PRO REMOTE CONTROL. (7.6M REACH WITH 2140kgs @ 7.4M) C/W MTE 6.4M TRI AXLE TRAILER WITH DURABRITE ALLOYS AND FRONT LIFT AXLE. EX NATIONAL FLEET AND AN AWFUL LOT OF METAL FOR THE MONEY! PRIME MOVER AND TRAILER WILL BOTH BE SUPPLIED WITH FRESH 12 MONTH MOT'S. HOW MANY DO YOU WANT AND NEED?