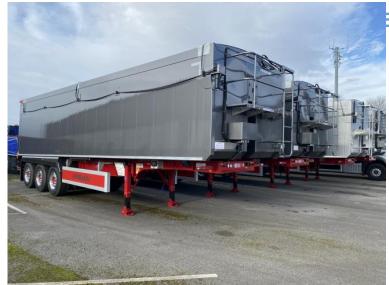

## 2025 2025 NEW FRUEHAUF TRI-AXLE 70 YD PLANKSIDED SLOPER

## NOW FROM THE UK MAINLANDS

Year: 2025

Mileage: N/A KMS

Price: GBP

CHOICE OF NEW 2025 70 CUBIC YARD SLOPERS, SAF DISC AXLES, LIFT AXLE, ALCOA DURABRITE ALLOYS, CATWALK, 6MM/8MM FLOOR, AIR TAILGATE WITH RACK AND PINION HATCH, ADDITIONAL REVERSING LIGHTS, TOOLBOX, SIDEGUARD INFILLS, REMOTE DISPLAY WEIGHER AND DAWBARN AUTOMATIC ROLLOVER SHEET. CHOICE OF THREE AVAILABLE EX STOCK NOW!!