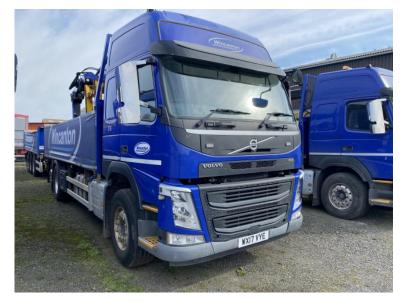

## 2017 2017 VOLVO FM450 EURO 6 GLOBETROTTER DRAWBAR OUTFITS

Year: 2017 Mileage: 407000 KMS Price: 29000 GBP

I SHIFT GEARBOX, VOLVO ENGINE BRAKE, DURABRITE ALLOYS, REAR STEERING LIFT AXLE, FRIDGE, MICROWAVE, LANE DEPARTURE, AIR CON, REAR CAB STORAGE LOCKERS, CD RADIO, BEACONS, FOUR WAY CAMERA SYSTEM, 6.65M DECK, HIAB XS144 DLX REAR MOUNTED CRANE WITH KINSHOFER ROTATOR GRAB AND HI PRO REMOTE CONTROL. (7.6M REACH WITH 2140kgs @ 7.4M) C/W MTE 6.4M TRI AXLE TRAILER WITH DURABRITE ALLOYS AND FRONT LIFT AXLE. EX NATIONAL FLEET AND AN AWFUL LOT OF METAL FOR THE MONEY! PRIME MOVER AND TRAILER WILL BOTH BE SUPPLIED WITH FRESH 12 MONTH MOT'S. HOW MANY DO YOU WANT AND NEED?