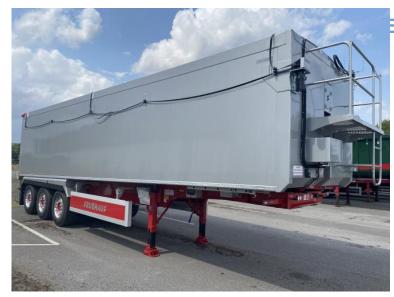

## 2025 2025 NEW FRUEHAUF TRI-AXLE 70 YD PLANKSIDED SLOPER

## **E NOW FROM THE UK MAINLANDS**

Year: 2025

Mileage: KMS

Price: GBP

JUST ARRIVED 2025 70 CUBIC YARD SLOPER, SAF DISC AXLES, REAR LIFT AXLE, ALCOA DURABRITE ALLOYS, CATWALK, 6MM/8MM FLOOR, TAILGATE WITH RACK AND PINION HATCH, ADDITIONAL REVERSING LIGHTS, TOOLBOX, SIDEGUARD INFILLS, REMOTE DISPLAY WEIGHER AND DAWBARN AUTOMATIC ROLLOVER SHEET, AVAILABLE EX STOCK NOW!!